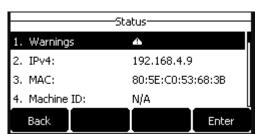

## **Exporting Contacts**

1. Press and release the OK button found on the telephone

base.

2. Record the IPv4 address shown on the screen.

|                | -Status           |
|----------------|-------------------|
| 1. Warnings    | 4                 |
| 2. IPv4:       | 192.168.4.9       |
| 3. MAC:        | 80:5E:C0:53:68:3B |
| 4. Machine ID: | N/A               |
| Back           | Enter             |