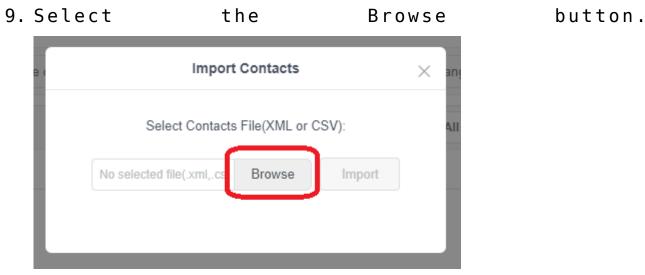

6

https://192.168.4.9

- 5. Log in to the telephone using the user-name and password. If you do not know the user name and password please contact support or open a <u>support ticket</u>.
- Once logged in use the menu to go to Directory > Local Directory.
- 7. Select the Invoice button. Yealink | T54W Status Q New Contacts Delete contacts 
  Move to 
  Import Export 
  Hangup Account Name Other Number All Contacts 🔻 🔅 Office Number Mobile Number Operation Network No data Dsskey 😍 Features Settings Directory Remote Phone Book Google Contacts Multicast IP Security
- 8. A pop-up will appear asking you to select the file you would like to import