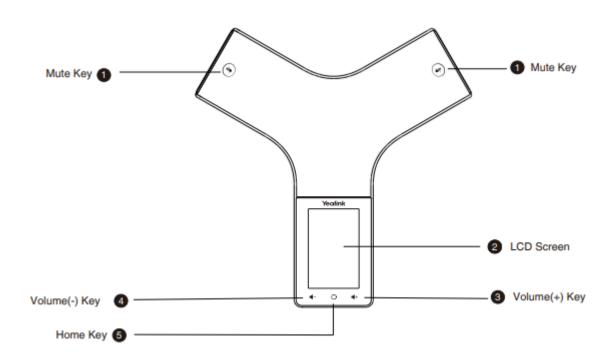

### Powering the Unit On

To Power on: Press the **Home** key for 3 seconds.

To Power off: Press the **Home** key for 10 seconds then tap **OK** or tap **More->Basic->Power Off->OK** on the LCD screen of the CP935W.