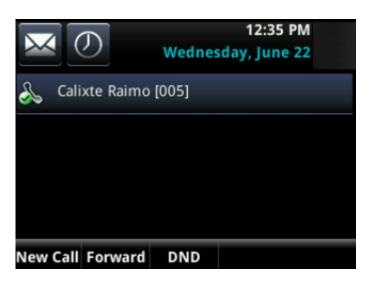

## Changing Your Poly/Polycom VVX From Lync to SIP Mode

Make sure you start from the home page and there are no calls on the telephone.

Press key 1, 4, 9 simultaneously and hold them until you see the password page