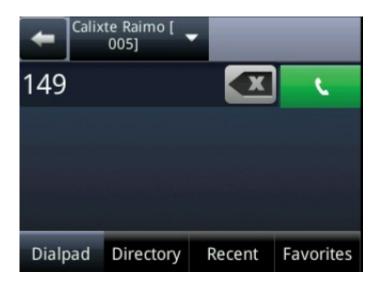

## Changing Your Poly/Polycom VVX From Lync to SIP Mode

Make sure you start from the home page and there are no calls on the telephone.

Press key 1, 4, 9 simultaneously and hold them until you see the password page