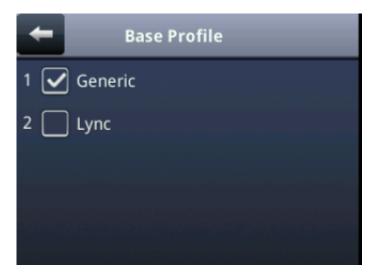

In the Base Profile select Generic to switch back to SIP

The phone will immediately reboot and return in SIP mode

Version 01.10082020