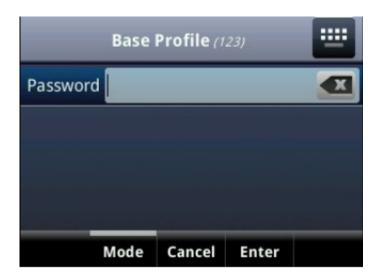

Once prompted for the password enter the password for the telephone. The default password is 456. If the default password does not work please email <u>support@firelinecommunications.com</u> or call support <u>877-347-3147</u> for your telephones password.