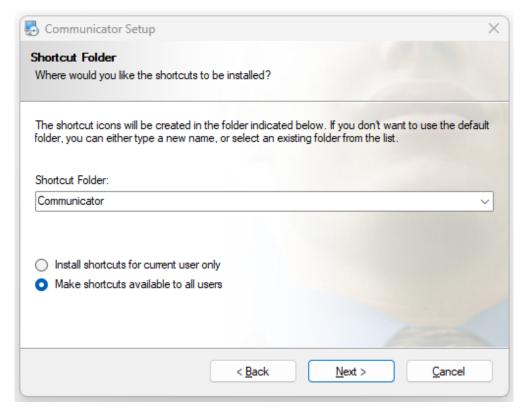

To select a different location, click on the *Change button*. When done, click on the *Next button* to proceed with the installation or click on the *Cancel button* to exit the installation wizard

Shortcut Folder

The Shortcut Folder window sets how the Communicator shortcut will be displayed on the Windows Start menu. Select the preferred shortcut under the Shortcut Folder select box and click on the Next button to proceed with the installation or click on the Cancel button to exit the installation wizard.