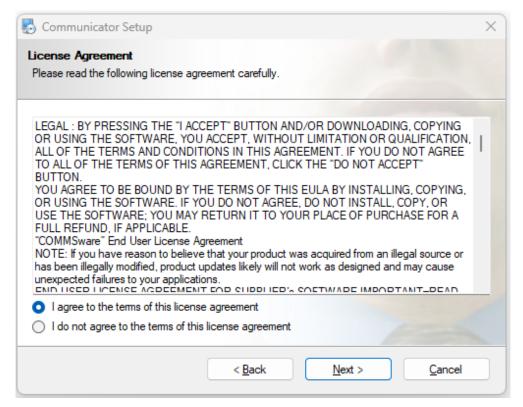

The welcome window starts the installation process. Click on the *Next button* to proceed with the installation or click on the *Cancel button* to exit the installation wizard.

License Agreement

Read the license agreement and select I agree if you accept the License Agreement.

Click on the *Next button* to proceed with the installation or click on the *Cancel button* to exit the installation wizard.

Installation Folder

The Installation Folder window sets the default location where the Communicator installation will reside. By default, C:\Program Files\ Communicator is offered.