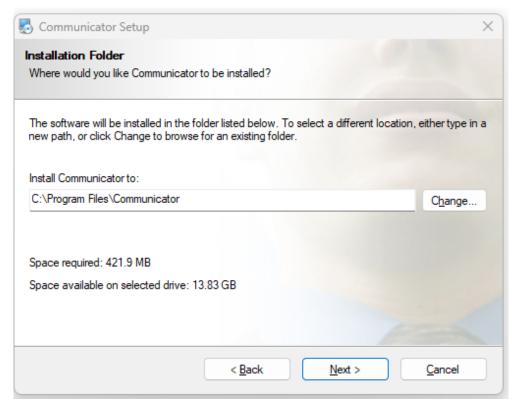

Click on the *Next button* to proceed with the installation or click on the *Cancel button* to exit the installation wizard.

Installation Folder

The Installation Folder window sets the default location where the Communicator installation will reside. By default, C:\Program Files\ Communicator is offered.

To select a different location, click on the *Change button*. When done, click on the *Next button* to proceed with the installation or click on the *Cancel button* to exit the installation wizard

Shortcut Folder