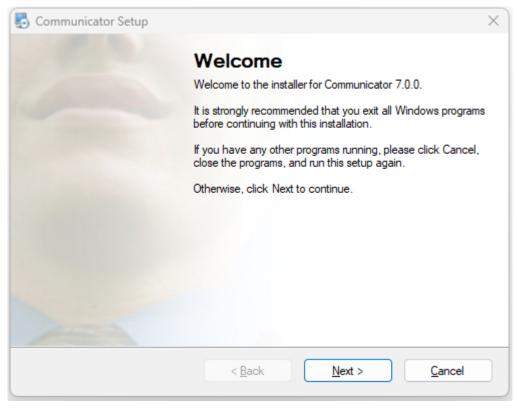

## Installing

You can download Communicator 7.0 from the <u>Downloads</u> section of our website.

After the download is finished, unzip the file and click on the installation file to begin.

Welcome to the installer

The welcome window starts the installation process. Click on the *Next button* to proceed with the installation or click on the *Cancel button* to exit the installation wizard.

License Agreement

Read the license agreement and select I agree if you accept the License Agreement.