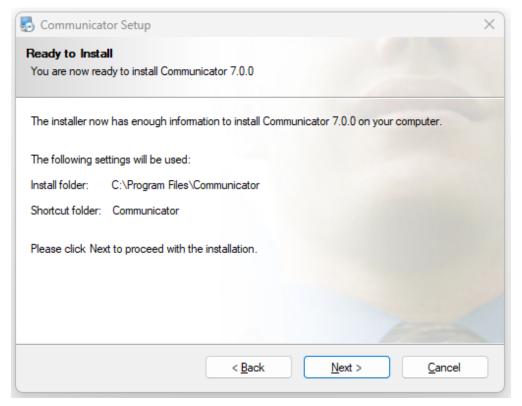

Ready to Install

The Ready-to-Install window summarizes the Installation wizard steps and displays all of the selected options. If you agree with these, click on the Next button to proceed with the installation or click on the Cancel button to exit the installation wizard.