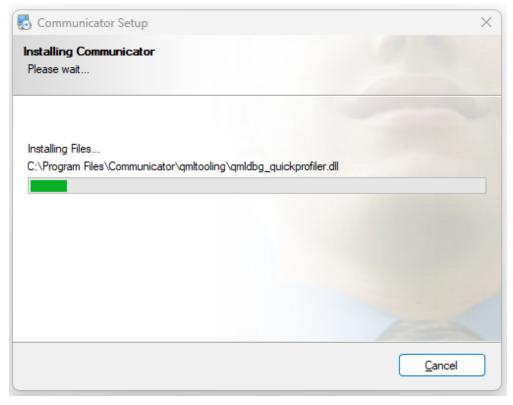

Installing

The Installing Communicator window shows the installation in progress.

Installation Successful

After this step, you'll see the *Installation* Successful window. Click on the Finish button to close the window and finish the installation.