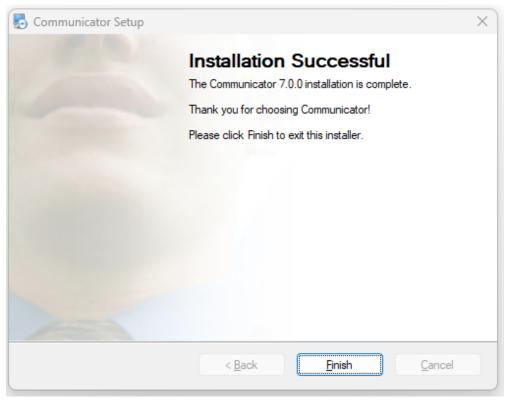

Installing

The Installing Communicator window shows the installation in progress.

Installation Successful

After this step, you'll see the *Installation* Successful window. Click on the Finish button to close the window and finish the installation.